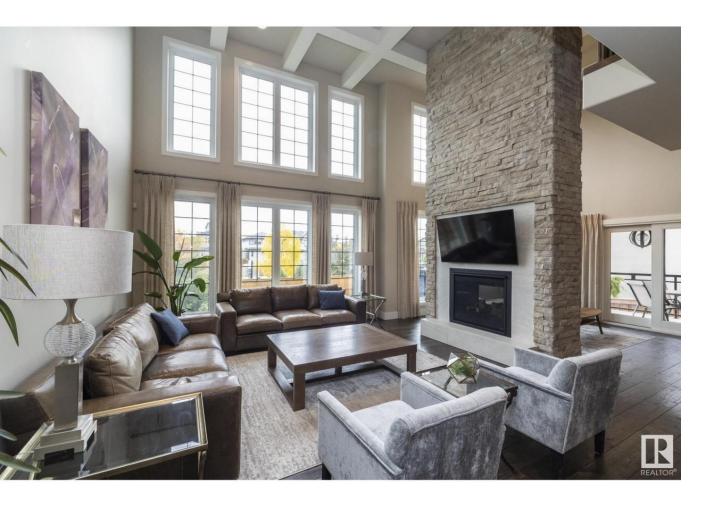

## Edmonton Alberta

\$999,000

Stunning former Kimberly Homes Show Home offering 3,182 sq ft of elegant living space in the prestigious golf course community of Jagare Ridge. The main level features an open-concept design with a chef's kitchen, stainless steel appliances, gas range, granite countertops, wine fridge, and a stylish bar area with mounted TV. A walk-through pantry connects to the mudroom and laundry area. Enjoy formal dining, a cozy family room with a two-way fireplace, and a private den or office. Upstairs, a bright bonus room with exposed beams and French doors opens into a charming library with built-in cabinetry. The luxurious primary retreat includes a private balcony, fireplace, spa-inspired ensuite, and large walk-in closet. Two additional bedrooms—each with walk-in closets—complete the upper floor. Added highlights include central A/C, speaker system, oversized heated double garage, low-maintenance landscaping, a covered patio with gas hookup, and automatic privacy screens. A blend of comfort and timeless design. (id:6769)