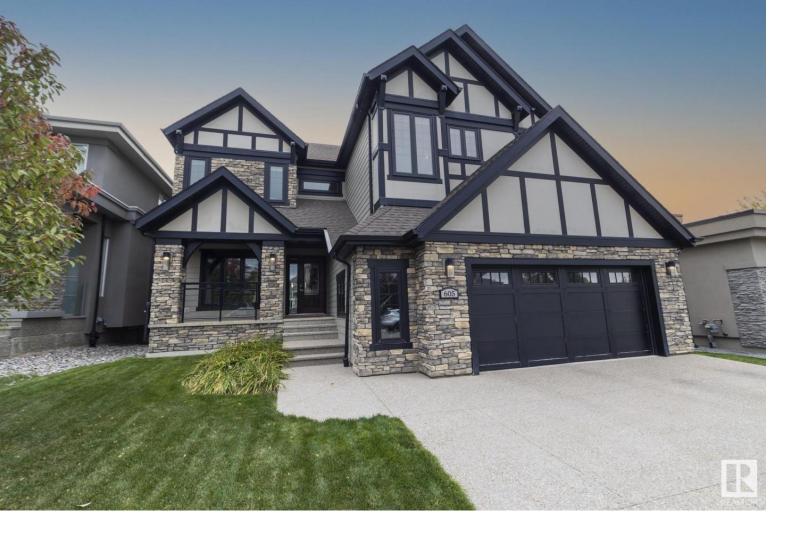

## 605 HOWATT Drive Edmonton AB

\$1,160,000

Impressive 3182 sqft. Craftsman-style home in the prestigious golf course community of Jagare Ridge. The main floor features a spacious open concept with a gourmet kitchen, stainless steel appliances, gas range, granite countertops, wine fridge, and a bar area with a mounted TV. A walk-through pantry connects to the mudroom and laundry. Enjoy a formal dining room, family room with a two-way fireplace, and a private den/office. Upstairs, a bright bonus room with open beams and French doors leads to a cozy library with built-in cabinetry. The luxurious primary suite boasts a private deck, fireplace, spa-like ensuite, and a large walk-in closet. Two additional bedrooms, each with walk-ins, complete the upper floor. Additional features include central air, a speaker system, oversized heated double garage, low-maintenance landscaping, a covered patio with a gas line, and automatic privacy screens. A perfect blend of modern luxury and timeless design in one of Edmonton's finest communities.