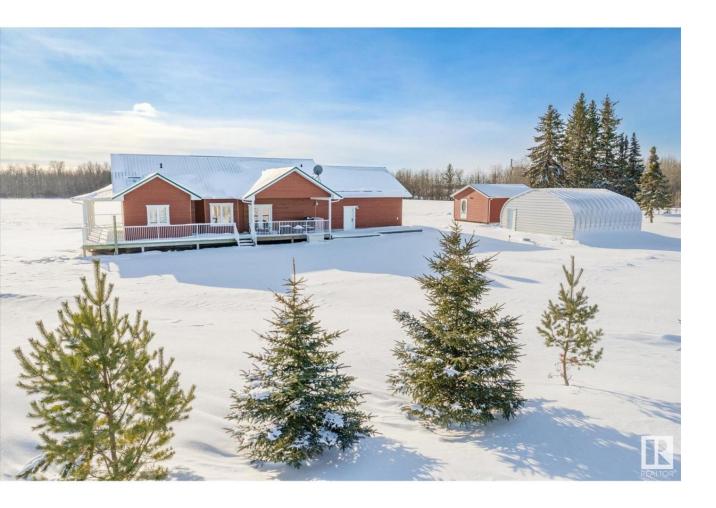

## Rural Thorhild County Alberta

Custom built bungalow on 4.18 acres in a private setting, surrounded by farmland. This wonderful home offers 3,185+ sqft of finished living space with vaulted ceilings, tile & laminate flooring, 5 bedrooms + den, & 3 full baths. The bright kitchen boasts white cabinetry, eat-up island, & a dining area with a garden door leading to the covered wraparound deck. The welcoming, sun-filled living room features south-facing windows. The primary suite includes a walk-in closet & a 5pc ensuite with a soaker tub. The fully developed basement offers heated tile flooring, 2 spacious bedrooms, an office, family/rec room, 4pc bath, & ample storage. Enjoy plenty of storage with the double attached garage, a Quonset with concrete pad, & an insulated storage shed with a 220V heater. Quality upgrades include: ICF construction, Generac generator, Hardie board siding, & a durable metal roof. Located just 15 minutes northeast of Thorhild & 1 hour from Edmonton. (id:6769)