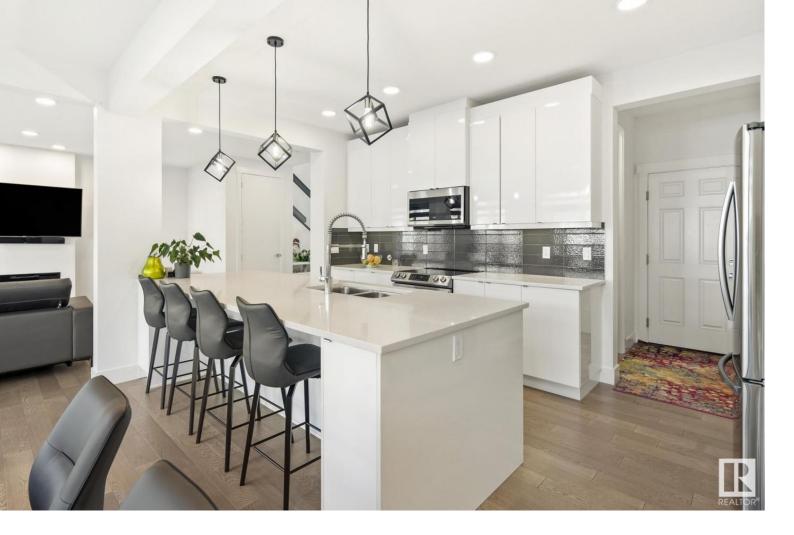

## 6054 KING Landing Edmonton AB

\$689,900

This well-maintained single-family home with a double attached garage, located in the desirable Keswick neighbourhood, is just a short walk from a scenic pond and green space. The main floor features a welcoming foyer and an open-concept living area, including a cozy living room with an electric fireplace. The modern kitchen boasts white stone countertops, white cabinetry, an island with a flush eating bar, and a walk-in pantry. The dining area leads outside to a large composite deck and a low-maintenance backyard, creating a perfect outdoor retreat. Upstairs, you'll find three spacious bedrooms, a 4-piece main bathroom, and a conveniently located laundry room. The primary bedroom offers double walk-in closets and a luxurious 5-piece ensuite, complete with double sinks, a walk-in shower, and a freestanding tub. HOA TBD