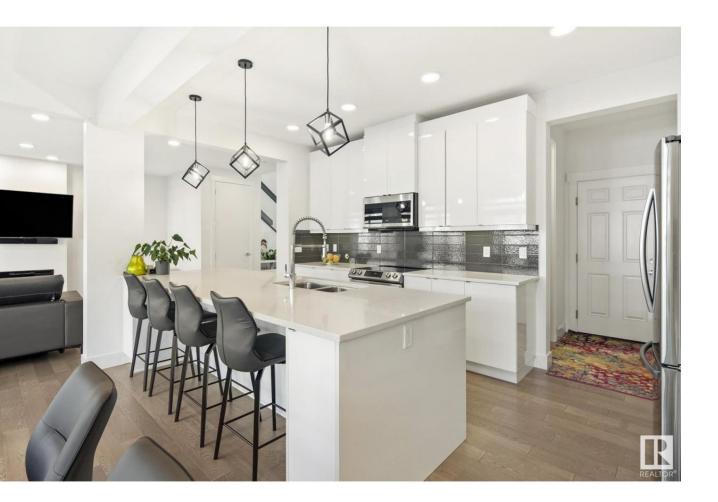

## Edmonton Alberta

This well-maintained single-family home with a double attached garage, located in the desirable Keswick neighbourhood, is just a short walk from a scenic pond and green space. The main floor features a welcoming foyer and an open-concept living area, including a cozy living room with an electric fireplace. The modern kitchen boasts white stone countertops, white cabinetry, an island with a flush eating bar, and a walk-in pantry. The dining area leads outside to a large composite deck and a low-maintenance backyard, creating a perfect outdoor retreat. Upstairs, you'll find three spacious bedrooms, a 4-piece main bathroom, and a conveniently located laundry room. The primary bedroom offers double walk-in closets and a luxurious 5-piece ensuite, complete with double sinks, a walk-in shower, and a freestanding tub. HOA TBD (id:6769)