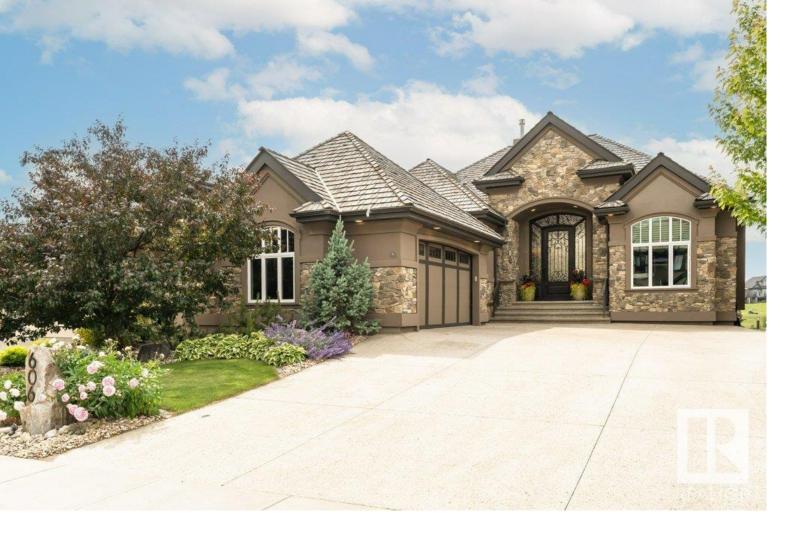

## 606 HOWATT Drive Edmonton AB

\$1,495,000

CUSTOM WALK-OUT BUNGALOW with GOLF COURSE & POND VIEWS - With spectacular views of the pond and fountain on the signature 14th hole of Jagare Ridge GCC, this 3800 sq ft custom bungalow is one of the finest examples of architecture and design on the market today. Built by Carriage Signature Homes featuring soaring ceilings in the kitchen, dining room and great room with exceptional elements throughout. The exquisite kitchen, featuring premiere appliances, extends into the dining area, which then leads to a second-story sun deck. It's an incredible outdoor living space where the views are spectacular no matter the season. The master suite features a stunning spa inspired ensuite. Downstairs you have a theatre room and gym, with a winery inspired family room, perfect for entertaining or quiet time with a book. It simply doesn't get better than this. We can't wait for you to see it!