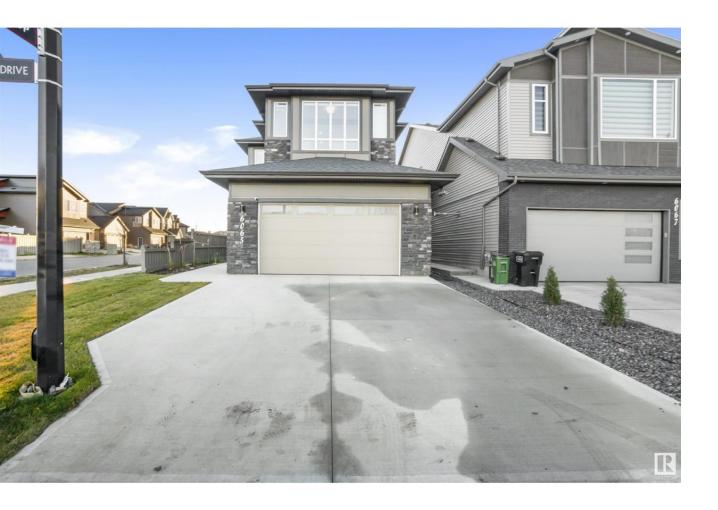

## Edmonton Alberta

\$849,000

This elegant 2,453 sq ft, 2-storey single-family home, featuring a convenient 2-bedroom in-law suite with second kitchen, is ideally situated on a corner lot with views of scenic trails. The main floor impresses with its lofty 10-foot ceilings, combining engineered hardwood and tile for a refined look. A well-appointed den and a full 3-piece bath add functionality and style. The custom kitchen features built-in appliances, a spacious island with waterfall countertops, and ample cabinetry for storage. The open-to-above living room creates a dramatic focal point, highlighted by a feature wall and an electric fireplace. Upstairs, a spacious front-facing bonus room offers a versatile family space, while two bedrooms, a 4-piece bath, and a laundry room add practicality. The luxurious master suite boasts a custom 5-piece ensuite and a generous walk-in closet, perfect for relaxation and privacy. Modern motor-operated blinds add convenience, enhancing the homes thoughtful, upscale design. (id:6769)