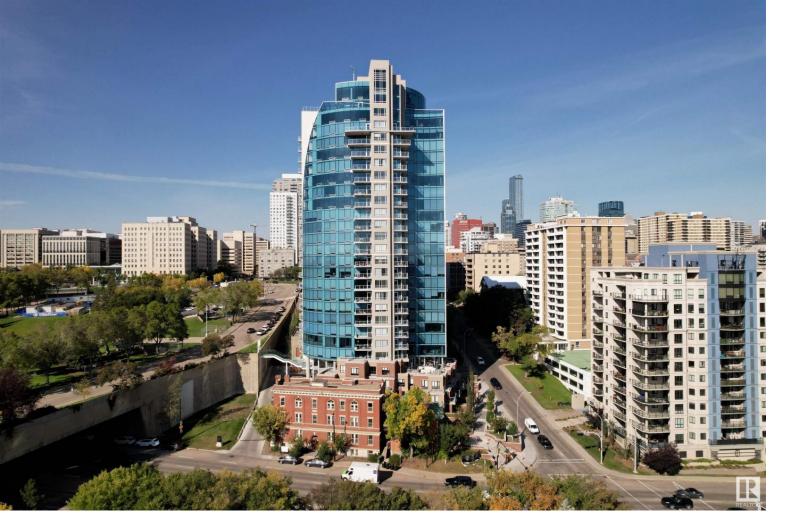

## 9720 106 Street 607 Edmonton AB \$649,900

Located in the exceptional Symphony Tower, the Chopin residence offers 2 bedrooms plus a den with 1282 sq ft of living space. Floor to ceiling windows overlook the River Valley and Legislature Building with Southwest exposure. Inside is a one-of-a-kind owner's retreat that must be seen to appreciate. Comes with 2 titled parking stalls. Building amenities include a private lounge, Fitness Centre, and pedway with direct access to the government district and Legislature Building.