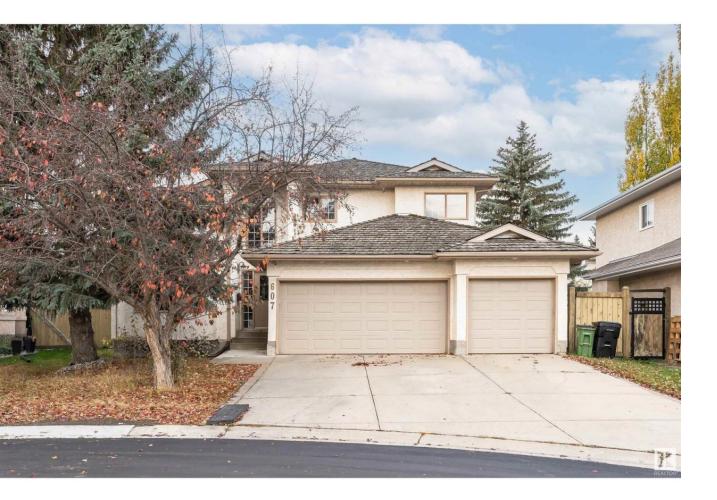

## Edmonton Alberta

This stunning two-story home in BULYEA HEIGHTS is on a quiet cul-de-sac and offers over 4200 sq ft of living space, 6 bedrooms, 5 baths, a fully developed basement, and a triple-insulated garage. The elegant entrance with vaulted ceilings leads to a bright living room, a formal dining room, a cozy family room with a stone gas fireplace, and a well-equipped kitchen with ample cabinetry, a pantry, and stainless-steel appliances, while the breakfast area overlooks the backyard. A main floor laundry, and a 4-pic bathroom with pocket door to the bedroom complete this level. Upstairs, you will find a spacious master bedroom with a sitting area, a walk-in closet, and a 5-pic en suite. There are also three generous-sized bedrooms, one with a 2-pic guest en suite, and a shared 4-pic bathroom complete this level. The developed basement includes a rec room, a den room, a large bedroom, and a 3-pic bathroom. Recent updates: new vinyl plank flooring and carpet in the basement. Easy access to Whitemud & Henday. (id:6769)