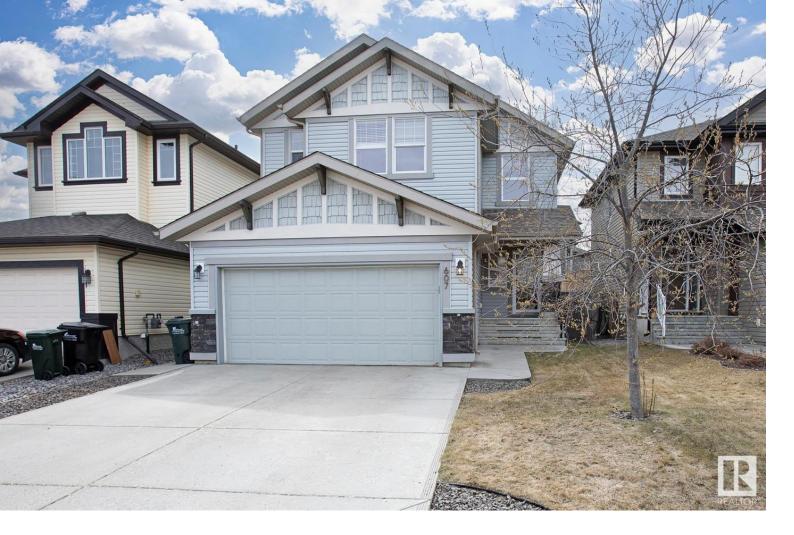

## 607 SUNCREST Way Sherwood Park AB

\$644,900

Welcome to Summerwood! This remarkable 2,174 SqFt 2-Storey defines 'The Perfect Family Home' & is located in an established area - just steps to a park/playground & walking trails. 4 Bedrm/3.5 Bath/Fully Finished Basement. UPGRADES: BRAND NEW Carpet, Paint (Main/Upper) & Washer; NEW Hi-Eff Furnace (2022); A/C. When stepping into this home, an open-to-below foyer greets you. The 9' Main Floor features Hardwood flooring & has plenty of large windows for much natural light. The gorgeous Kitchen boasts plenty of cabinets & Granite countertops; S/S appliances & a Walk-Through Pantry. The spacious Living Rm has a Gas Fireplace & the large Dining area leads out to the South-Facing Yard where you can enjoy the sun on the deck & gazebo. The Upper Floor has a open-Bonus Rm & 3 Bedroms incl. the large Primary Bedrm c/w an amazing Ensuite (2 sinks; soaker tub & shower) & 2 W/I closets! The Main Bathrm has 2 sinks as well! The Bsmt has a large Family Rm; 4th Bedrm; 3 Pc Bathrm & plenty of storage. What an opportunity!