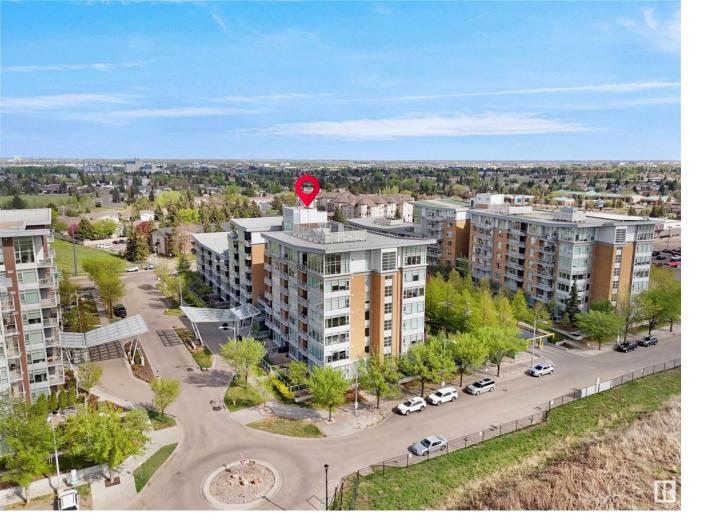

## Edmonton Alberta

\$259,000

Beautiful CUSTOM LUXURY ONE BEDROOM UNIT at One Century Park on the 6th floor! Completely upgraded with high end finishes throughout - Granite countertops, Ceramic Tile, Rock Feature Wall, S/S Appliances, Marble Bathroom, and SPACIOUS OPEN CONCEPT PLAN!! The large Windows allow for Plenty of natural sunlight, Insuite Laundry, COZY FIREPLACE. All Appliances are only 2 years old. Building Amenities such as: Secured Heated Underground Parking, Exercise Room, Visitor Parking, Security Doors Throughout. This Building is VERY Luxurious and has a fantastic Location just Steps to Century Park LRT Station - Quick Access to University and Downtown! Ideal location for the Students, professionals, first time Buyer's and Investors. (id:6769)