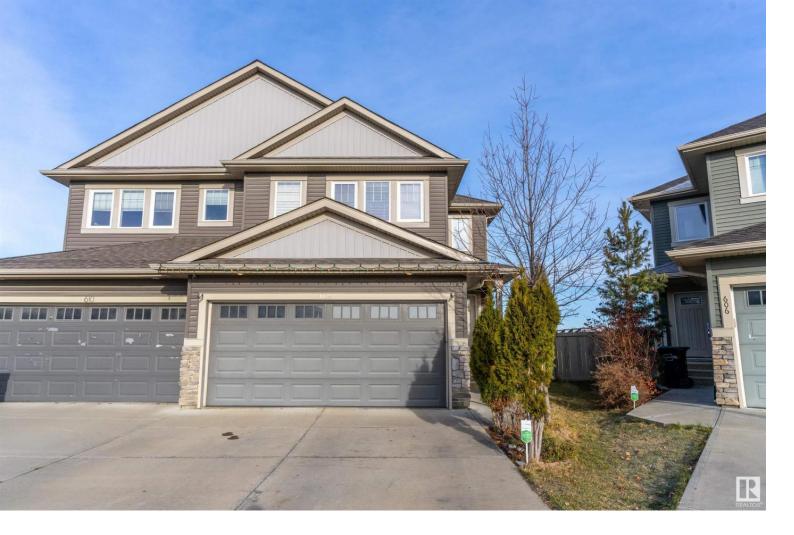

## 608 41 AVE Edmonton AB

\$495,900

Welcome to this Bright & Stunning property with HUGE LOT located in the community of MAPLE CREST built by COVENTRY HOMES. Home features encompassing huge living area, along with a gorgeous kitchen with stainless steel appliances & granite countertop with a lot of upgrades including baseboard, trims with hardwood flooring with central air conditioner. House is newly painted. As you enter, you'll be greeted by a spacious living area with a cozy fireplace with kitchen & dining area & a half washroom. Upstairs, you'll find a primary bedroom complete with an ensuite bathroom and a closet. Two additional bedrooms and another full bathroom. The basement is unfinished with 9' ceiling, offering endless potential for customization with hot water on demand. The backyard has a good size deck & is landscaped with HUGE LOT. This property also includes a double attached garage with exhaust fan. Quick access to Anthony henday drive & whitmed drive. Very close to Rec centre, Shopping centres, schools & parks, meadows transit centre.