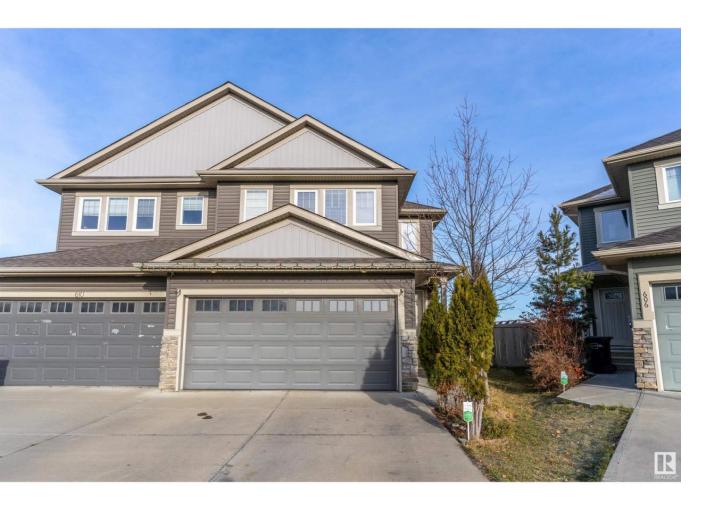

## Edmonton Alberta

\$487.000

Welcome to this Stunning HALF DUPLEX with HUGE LOT located in the community of MAPLE CREST built by COVENTRY HOMES. Home features encompassing huge living area, along with a gorgeous kitchen with stainless steel appliances & granite countertop with a lot of upgrades including baseboard, trims with hardwood flooring with central air conditioner. House is newly painted. As you enter, you'll be greeted by a spacious living area with a cozy fireplace with kitchen & dining area & a half washroom. Upstairs, you'll find a primary bedroom complete with an ensuite bathroom and a closet. Two additional bedrooms and another full bathroom. The basement is unfinished with 9' ceiling, offering endless potential for customization with hot water on demand. The backyard has a good size deck & is landscaped with HUGE LOT. This property also includes a double attached garage with exhaust fan. Quick access to Anthony henday drive & whitmed drive. Very close to Rec centre, Shopping centres, schools & parks, meadows transit centre. (id:6769)