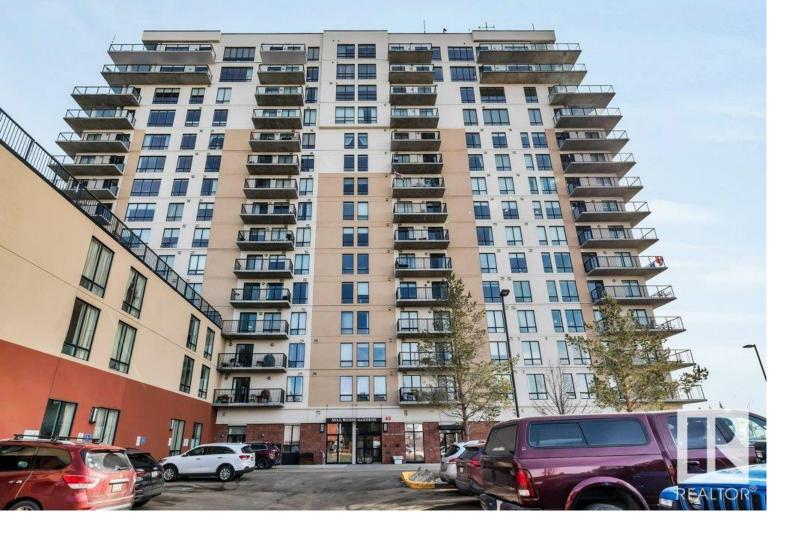

## Edmonton Alberta

\$250,000

Welcome home to this 855 sqft - 2 bedroom, 55+ condo in the Kameyosek neighbourhood. Beautiful view and close to shopping and public transportation. Open concept layout with hardwood throughout main living area. Kitchen has stainless steel appliances, granite counters and lots of cabinets/counter space. The living room is spacious with access to the east facing balcony with gas bbq hookup. Large primary bedroom with laundry closet. Second bedroom has large walk-in closet. A 3pc bathroom and spacious front entry complete the layout. A titled underground stall and titled storage included with this unit. Complex is connected to the Shepherds Care facility providing access to the dining room. Extra amenities include rooftop patio, social room, guest suite and exercise room. (id:6769)