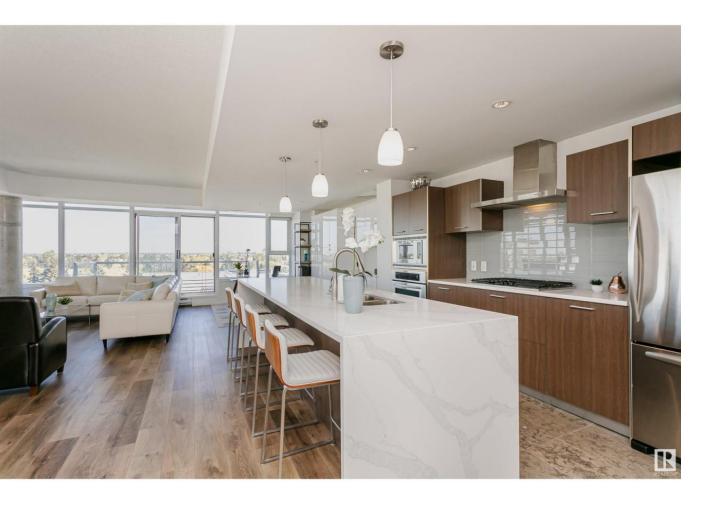

## Edmonton Alberta

\$449,900

Welcome to this luxurious 2-bed SUB-PENTHOUSE at One Century Park. This stunning condo has an abundance of natural light & boasts a spacious open-concept layout with a generous open kitchen, dining area, nook and a living space with fireplace. The chef's kitchen showcases soft-close cabinetry with Quartz countertops, waterfall island and custom pantry with coffee bar, modern glass backsplash and stainless appliances, including a gas top range. Enjoy pristine views from two balconies equipped with a natural gas BBQ hook-up and a water bib. Relax in your DREAM 5-pc Spa ensuite, complete with a separate soaker tub and a glass enclosed rainforest shower. The double walk-through closets offer ample storage space. An additional bedroom, a 4-pc bath and a new full-size washer and dryer in the laundry complete this suite. Two side-by-side titled UG parking stalls & a storage locker included. Located just minutes away from ALL AMENITIES, within walking distance of the LRT & easy access to the Henday & Whitemud. (id:6769)