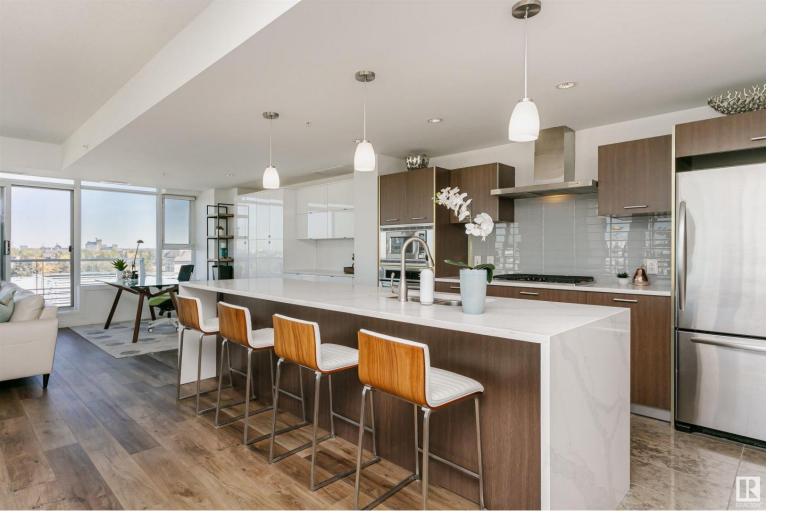

## 2504 109 Street 609 Edmonton AB \$449,900

Welcome to this luxurious 2-bed SUB-PENTHOUSE at One Century Park. This stunning condo has an abundance of natural light & boasts a spacious open-concept layout with a generous open kitchen, dining area, nook and a living space with fireplace. The chef's kitchen showcases soft-close cabinetry with Quartz countertops, waterfall island and custom pantry with coffee bar, modern glass backsplash and stainless appliances, including a gas top range. Enjoy pristine views from two balconies equipped with a natural gas BBQ hook-up and a water bib. Relax in your DREAM 5-pc Spa ensuite, complete with a separate soaker tub and a glass-enclosed rainforest shower. The double walk-through closets offer ample storage space. An additional bedroom, a 4-pc bath and a new full-size washer and dryer in the laundry complete this suite. Two side-by-side titled UG parking stalls & a storage locker included. Located just minutes away from ALL AMENITIES, within walking distance of the LRT & easy access to the Henday & Whitemud.