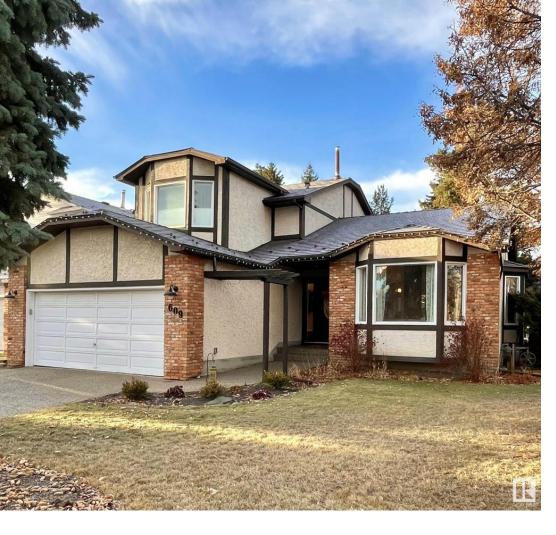

## 609 WHISTON Wynd Edmonton AB

\$624,900

An exceptional opportunity in one of SW Edmonton's most desireable communities, the Country Club area of Oleskiw! Sitting on a huge 746m2 lot in a cul de sac, this is a spotless, well-maintained 2-storey home. Step into the front living room under vaulted ceilings, with the adjacent formal dining space. There is an informal eating space beside the oak kitchen, and patio doors opening onto a massive two-level deck. The sunken family room includes a wood-burning brick fireplace with natural gas lighter. A den, 2-pc bath and laundry room complete the main floor. Upstairs you will find three spacious bedrooms, including the huge primary bedroom featuring a walk-in closet and spacious ensuite bath. The basement is partly finished. The furnace, hot water tank and metal roof are all fairly new; the exterior features an appealing Tudor-style brick and stucco design. The home is located in a neighbourhood that is surrounded on three sides by the Edmonton Country Club and the Edmonton River Valley. Gorgeous!