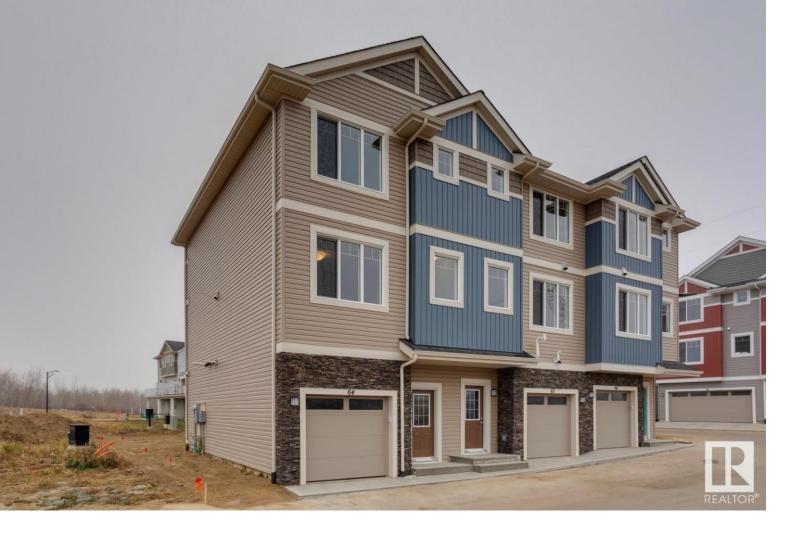

## 13139 205 Street 61 Edmonton AB

\$329.980

SPRING 2025 POSSESSION. Welcome to Skylark 87 located just minutes south of St. Albert. Trumpeter on Big Lake is taking flight with over 300 acres of rolling hills, mature woodlands and natural wetlands. Trumpeter is home to a wide variety of wildlife, over 220 bird species, and now you can make this exceptional location your home too. This exceptional 2 storey townhome features quality finishing throughout including quartz counter tops, vinyl plank flooring, ceramic tile backsplash, ceramic tile floors, black appliances, and so much more. The open concept main floor has a spacious kitchen with a massive island overlooking the dining room on one end & the stylish living room on the other end. The upper floor features a generous master w/walk in closet and 4 piece ensuite, 2 additional bedrooms, a second upper floor 4 piece bath & the laundry room. This unit features a single attached tandem garage for 2 vehicles. Enjoy summer days on your spacious rear deck. At this price, what are you waiting for?