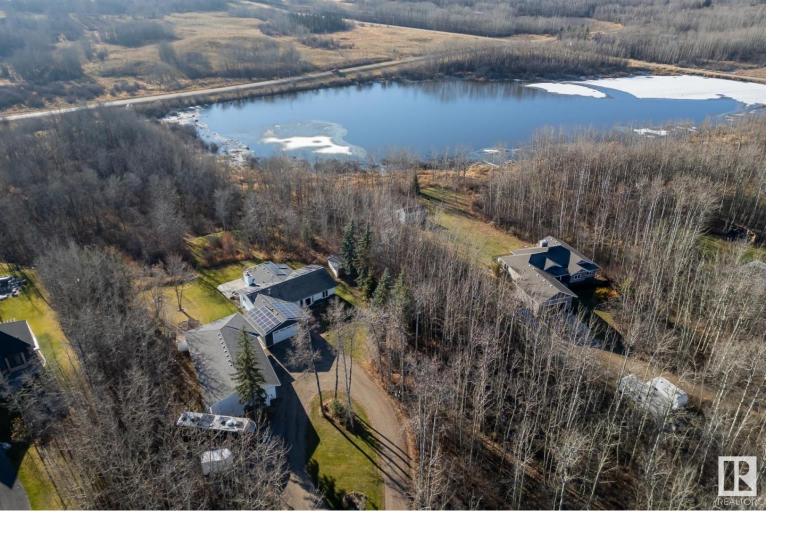

## 21252 TWP ROAD 530 61 Rural Strathcona County AB

\$850,000

Live "green" in the country minutes from the city! This move-in ready 1867 sf bungalow features hardwood floors, family room with wood-burning fireplace, large dining room, and kitchen with newer appliances and a large peninsula that seats 6! The primary suite has a 5-piece bath and a walk-in closet and there are 2 more bedrooms and a full bath on this level plus main floor laundry! There's new vinyl plank flooring in the lower level featuring 2 bedrooms, rec room, fitness room &3-piece bath. The heated double attached garage has 8 ft doors and there are 2 sheds as well. There's an outdoor RV pad plus indoor RV parking in the new heated 30x 60 foot shop with 12 ft ceilings, and a 10000 lb lift! The large solar array provides for all the household energy needs with capacity to spare. Newer windows, water softener, air conditioning add to your comfort. Take the trail to the nearby lake or enjoy the view from the deck, or relax in the 3-season sunroom! Life is good in Aurora Place!