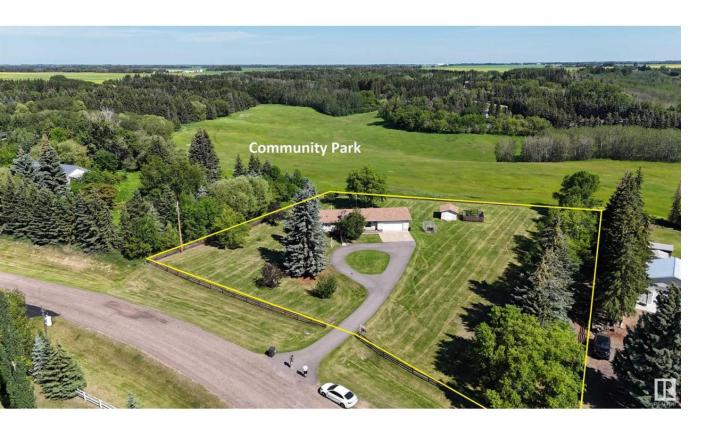

## Rural Sturgeon County Alberta

\$649.900

Discover this charming 1,500 SQ FT BUNGALOW ON 1.5 ACRES in Namao Ridge, proudly owned by the ORIGINAL OWNER. The home boasts a huge oversized double attached garage and is conveniently located on pavement just 15 minutes from the city limits. Upgrades include a NEW SEPTIC TANK AND FIELD (2022), newer windows, a newer roof, a freshly re-topped driveway, and a new hot water tank. The home is CONNECTED TO CITY WATER and features a sunken living room, a main floor laundry, 3 bedrooms, and 2.5 baths. The partially finished basement offers flexible space. Enjoy direct access to A TRANQUIL COMMUNITY PARK RIGHT IN YOUR BACKYARD. With its bright layout, ample storage, and peaceful setting in a quiet neighbourhood, this property is perfect for those seeking both comfort and privacy, while still enjoying reliable city services and the beauty of nature. (id:6769)