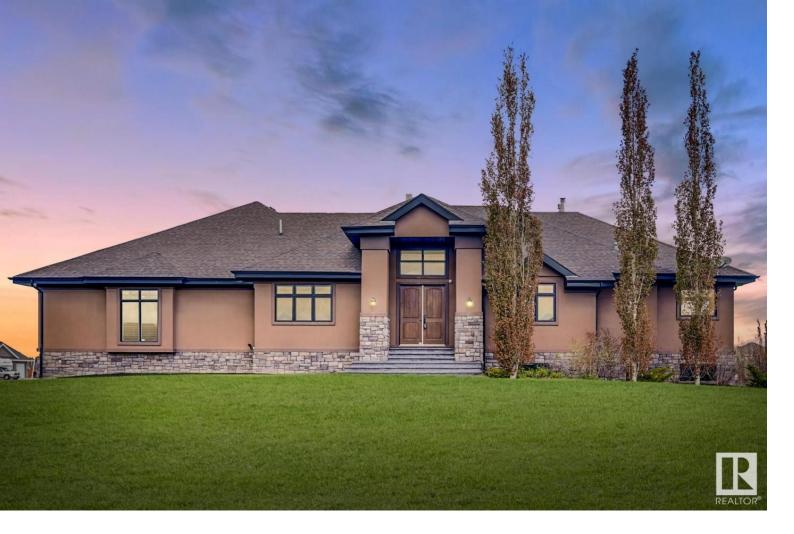

## 26131 TWP RD 532A 61 Rural Parkland County AB

\$949,000

This custom-built Parkland County stunner in Countryside Ravines allows you country living, just minutes west of the city, and for LESS THAN THE TAX ASSESSED VALUE! This ~4100 square foot walk-out bungalow features 4 bed, 3.5 bath, in-floor heating, AC, and a 4-6 car garage with RV door! Upon entry, the gleaming walnut hardwood floors & marble tiles will direct you into the great room with its massive stone mantel fireplace & soaring coffered ceilings. The kitchen comes equipped with stainless steel appliances, soft-close cabinets, and glowing granite countertops. The rest of the main floor is made up of a large mud/laundry room, front office, secondary bed & bath, with the primary retreat grabbing your eyes. It is massive, complete with built-in fireplace, sizeable walk-in closet, and most elegant of ensuites. Headed downstairs you will find 2 more bedrooms, another 1.5 bath, lots of storage, and a humungous family room complete with wet bar & bar fridge! On municipal water/sewer! Wired for hot tub.