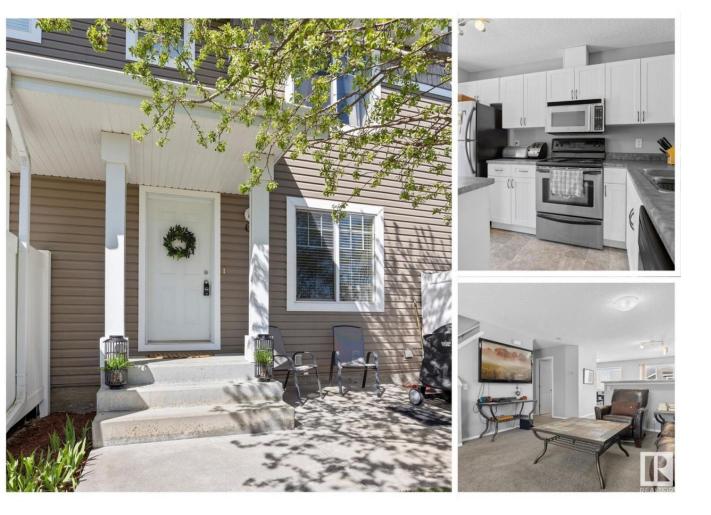

## Edmonton Alberta \$309,900

Have you been looking for the perfect place to call your own?! Welcome to this BRIGHT & SPACIOUS townhome complete with double primary suites upstairs, a DOUBLE ATTACHED GARAGE, a peaceful front yard facing a quiet GREEN SPACE, all at a remarkable value in the heart of Terwillegar Towne! Make your way through the front door & notice all the NATURAL LIGHT that floods in from the large windows front to back. Your open concept of living space provides plenty of opportunities to host family & friends alike while you still feeling a part of the action no matter if you're cooking or in the living room. Your living space flows out onto your front yard, which is right on a quiet green space, so no neighbours looking right into your property from here! Upstairs you will find two large primary bedrooms, each with their own 4pc ENSUITES & WALK-IN CLOSETS! Your basement has plenty of storage and access from your own double attached garage! Walk to the trails, Remedy, Cafe, shopping, & the gym. Welcome HOME!!! (id:6769)