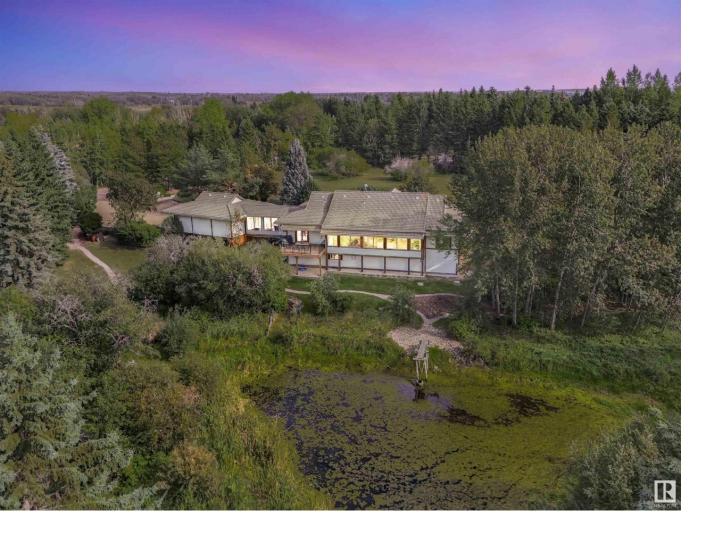

## 52010 RGE ROAD 233 61 Rural Strathcona County AB

\$1,125,000

Discover the charm of this exquisitely designed Hillside Bungalow, offering over 5,300 SQFT of serene living space. Nestled just minutes from Sherwood Park and all its amenities, this private retreat is a true sanctuary. The home features 9-foot ceilings and an open concept design that seamlessly integrates with the surrounding natural beauty. Enjoy a full forested lot, exclusive walking trails, and a tranquil private pond with a cascading waterfall. The front courtyard provides a peaceful setting for your morning coffee, while the unique pedway leads to a spacious 23 x 29 heated garage. Built with meticulous attention to detail, this home boasts a durable Unicrete concrete tile roof with a 50-year warranty, two high-efficiency furnaces, a 41-gallon hot water tank, and dual AC units. The property is exceptionally well-maintained, with recent servicing of the septic system and cistern, complete with records for your peace of mind. Experience the perfect blend of luxury and nature in this unparalleled