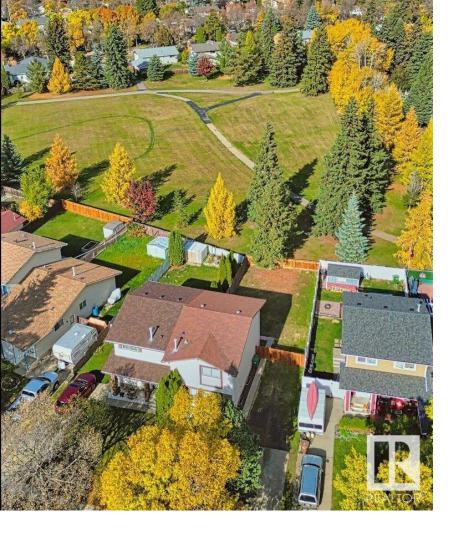

## 61 LAMARTINE Crescent St. Albert AB

\$349.900

This charming 1248 sqft half duplex home in Lacombe backing onto a park on a beautiful tree-lined crescent is the perfect starter home or investment property. The main floor features a spacious living room with abundant natural light, newer vinyl flooring and carpets throughout, and is freshly painted throughout. The kitchen has been fully renovated, with lots of cabinets and storage. Upstairs you'll find 3 bedrooms and a gorgeous renovated main bathroom. The partially developed basement has a large recreation room and lots of storage. The huge backyard has a cement patio, and lots of space for the kids. Parking space will accommodate your vehicles and all your toys. Located just steps from schools, walking trails and shopping, this home is perfect for family life!