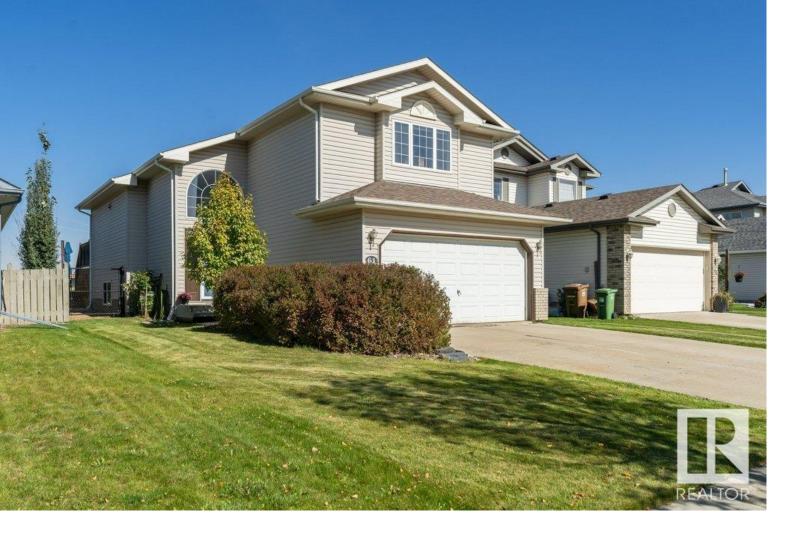

## 61 NEWPORT Crescent St. Albert AB

\$514,900

PERFECT FAMILY HOME IN THE ULTIMATE LOCATION! The open concept design, vaulted ceilings & contemporary colors provide a warm, open feel throughout this beautiful home. The main floor has a well-appointed kitchen boasting white European cabinetry, large island, corner pantry & spacious dining area with patio doors leading to a huge two tier deck - great for entertaining. The great room is accented by a cozy gas F/P & windows with a view to the backyard. The primary bedroom on the upper level, is your own private sanctuary with a 4 pc ensuite & W/I closet. Two additional bedrooms & a 4 pc bath complete the main floor. The professionally finished lower level, features large windows providing tons of natural light, spacious family room with electric F/P, large 4th bedroom, 3 pc bath & even a perfectly sized playroom for the kids. The private deck & backyard provide amazing views of the park & forest areas and also provide lots of room for great family times with the option of enjoying the park behind.