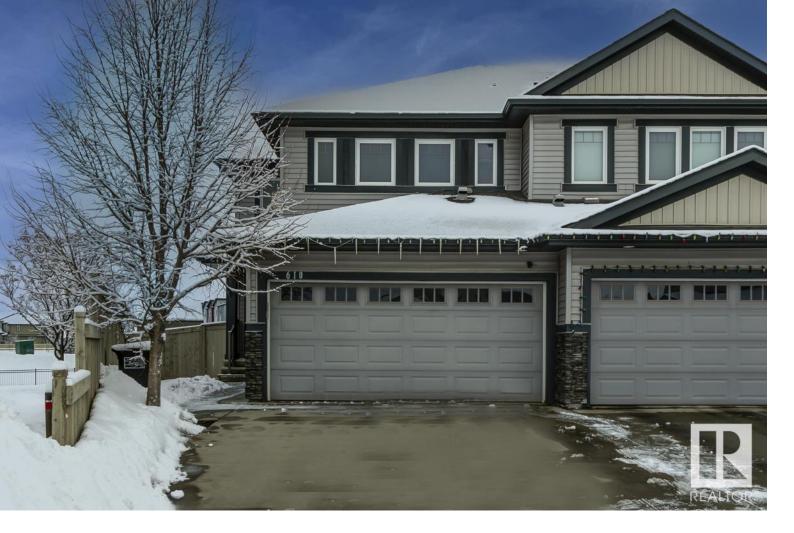

## Edmonton Alberta

\$465,000

IMPECCABLY MAINTAINED and we do mean IMPECCABLE!!! This COVENTRY-BUILT, 1400 SQ.FT., 3 BED, 3 BATH 2 storey home has all the upgrades and a FANTASTIC OPEN FLOOR-PLAN, nicely SITUATED IN A QUIET CUL DE SAC.... perfect for those weekend hockey games with all the kids! Featuring STAINLESS APPLIANCES and SIDE PANTRY, a DEEP 23' DOUBLE ATTACHED/INSULATED & DRYWALLED GARAGE (plenty long enough for your pickup truck), ENGINEERED HARDWOOD & TILE FLOORING, with GRANITE COUNTERTOPS throughout and a REAR DECK overlooking a serene GREENSPACE & PARK! The decor is all up to date with the current trends and the SPACIOUS PRIMARY BEDROOM with 2 WALK-IN CLOSETS is fit for royalty, equipped with its own 3 PIECE ENSUITE! Don't wait too long on this one or it'll be GONE!!! (id:6769)