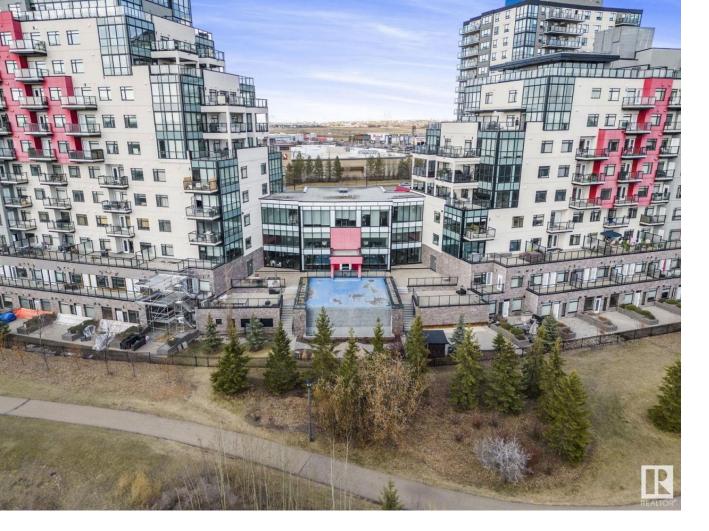

## Edmonton Alberta \$235,000

Welcome to SIGNATURE condominiums in Ambleside of Windermere. This 2 BEDROOM, 1 BATH condo is located on the 6th floor and includes GRANITE countertops, tiled backsplash, upgraded S/S appliances, ceramic tile in the entry, kitchen and bathroom, HARDWOOD flooring in the dining and living room, upgraded WOOD SHELVING in the walk-in closet, forced air, A/C, covered BALCONY with natural gas BBQ hookup. Also included is an extra wide underground HEATED PARKING stall and a STORAGE cage. It is a very short walk to the grocery store and the bus stop (access to Century Park). The complex is secured with a fobbed entry and elevator and offers a lobby with a staffed CONCIERGE, GYM, and a large SOCIAL ROOM including a patio, kitchen, and pool table. Perfect STARTER HOME for singles, couples, or students. If you are looking for a LUXURY condo in Southwest Edmonton, this is a must-see! Possible positive cash flow for investors!! (id:6769)