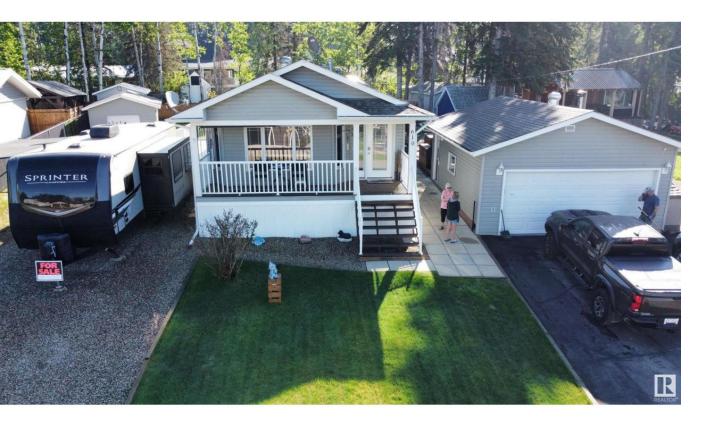

## Rural Athabasca County Alberta

\$479.000

Immaculate lake home near the beautiful Skeleton lake in Northern Alberta. Just 1.5 hours from Edmonton and 2.45 hours from Fort McMurray. The home is 1479 sq ft, with 3 bedrooms and two bathrooms. Open concept with kitchen sky light and movable island. Dining area with lovely patio doors to the deck on the North side and china cabinet! Living room is spacious and bright looking out your loving Bay window to the lake! Nice large foyie with closet!Your Primary bedroom has its own walk in closet and en suite bath! Very spacious and cozy. 2 car garage complete with WETT certified wood stove and gas heater, dartboard, really very well set up for garage or entertaining area. The yard, wow. Deck, walkways, new fencing, gazebo, outdoor kitchen area with gas hook up, firepit area with wood storage ,2 sheds, fruit trees, paved driveway, extra parking with 1 inch crush gravel, green grass! This place is ready for you to grab your keys and start living life at the lake! Plenty of room to park the RV! (id:6769)