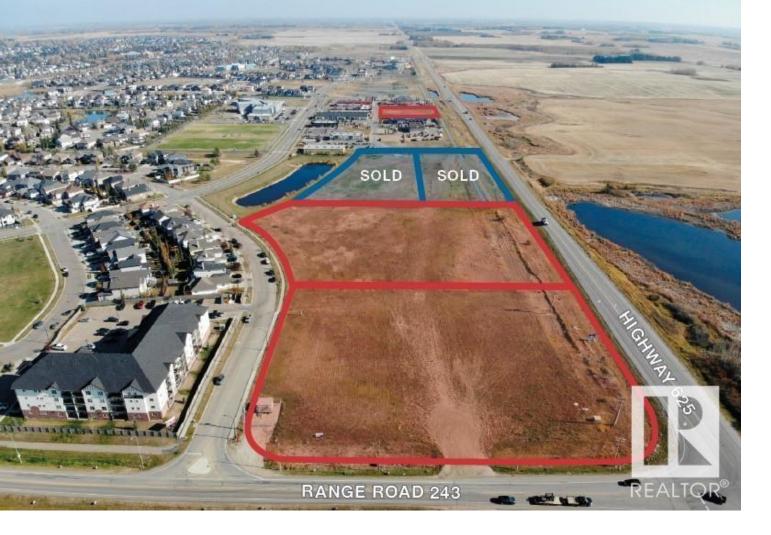

## Beaumont Alberta

\$1,268,750

DIRECT EXPOSURE TO HIGHWAY 625 TRAFFIC! Rare opportunity to purchase a 1.75 acre Commercial zoned parcel in the rapidly growing municipality of Beaumont. Located in South Beaumont on 29 Avenue between Esso and Fountain Tire with direct exposure to the highway. Commercial District (C) zoning allows for a wide range of potential uses including retail & service, office, restaurant/ cafe and much more. Municipal services brought to property line. Ready for immediate development. (id:6769)