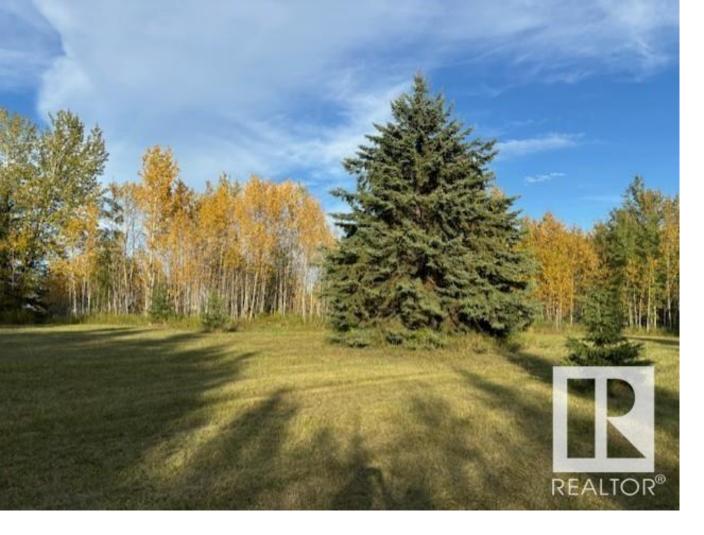

## 61015 Range Road 174 Rural Smoky Lake County AB

\$395000

AMAZING 78 ACRES of ROLLING HILLS and TREES, just 10 minutes north of the Town of Smoky Lake and all on paved roads. Incredible opportunity to purchase land for recreational purposes or build your DREAM HOME. Natural openings exist on the property, while remaining completely surrounded by nature. Trails have been established, allowing for easy navigation around the property. Power is at the property line and a gas line exists on the property. This virgin land is a rare find. PRIVATE and SECLUDED, all kinds of wildlife bless this exceptional piece of property. A 10 acre piece is subdividable off of the 78 acres, thus creating additional options. BONUS...Hanmore Lake is only 5 minutes north. This small piece of heaven awaits!!