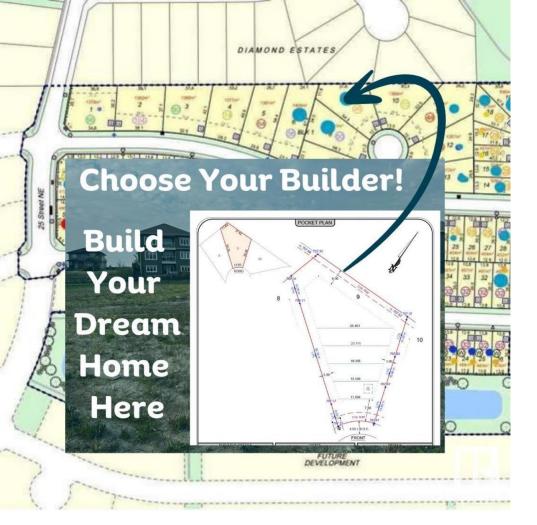

## 6104 27 Street Rural Leduc County AB

Build your forever home on this 14,500 foot lot (46' Bldg Pocket)! Walking trail to the beautiful pond in a beautiful cul-de-sac location! Choose your own builder. Discover the lifestyle that Royal Oaks has to offer! Conveniently located just minutes from South Edmonton, Beaumont, Leduc & Nisku. Close to all amenitities INCLUDING the Edmonton International Airport, EIA's premium outlet mall, South Edmonton Common, Entertainment and Shopping. Excellent lot and walking distance from a stunning 9 Acre Pond! Walking trails and beautiful park area!