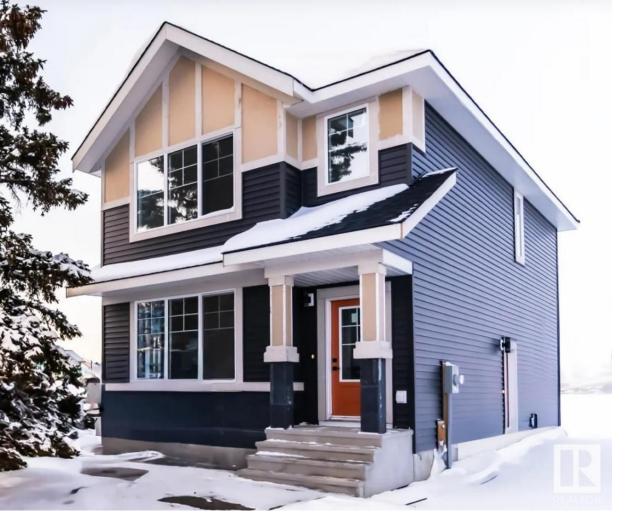

## Edmonton Alberta \$591,975

Nestled in the charming Villages at Griesbach, this brand-new 1,576 sq. ft. Landmark home blends comfort, elegance, and modern living. Surrounded by mature trees, the main floor features a versatile flex room, a spacious walk-in pantry, and a cozy living room with a fireplace. In the kitchen, you'll find pristine quartz countertops, two-tone ceiling-height cabinetry, upgraded lighting, and stainless appliances. A side entrance allows for future suite potential, while the exterior will be fully finished with a deck, landscaping, and fencing. Additionally, a 20' x 20' detached garage is INCLUDED for convenience. Designed for efficiency, this home includes an air purification system, high-efficiency heating, and a tankless hot water system. Located in a family-friendly community you're within walking distance of a K-9 school, many greenspaces, walking trails, and amenities. With easy access to shopping, dining, and recreation, it's the ideal place to call home. (id:6769)