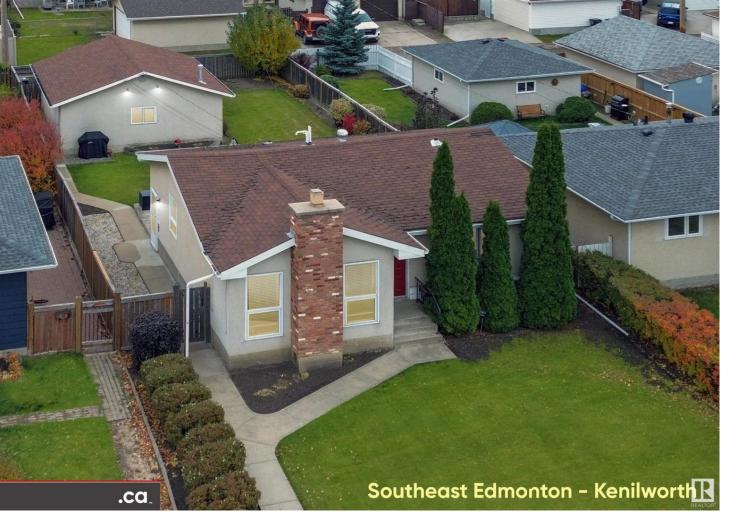

## 6107 86 Avenue Edmonton AB

\* NICE CONDITION, UPDATED FAMILY HOME IN KENILWORTH NEAR SCHOOLS, PARKS, & RECREATION! House features and upgrades over the years: \* Updated KITCHEN, DINETTE, & TWO FULL BATHS \* GRANITE countertops with UNDERMOUNT SINK \* QUALITY APPLIANCES (LG, Bosch, & Maytag) \* NEWER LAMINATE FLOORING (both levels) \* Large-Sized LIVING ROOM with Fireplace \* MOST WINDOWS Updated - Vinyl Doublepaned \* MOSTLY-FINISHED BASEMENT \* Large Basement FAMILY / RECREATION ROOM \* Newer ON-DEMAND HOT WATER TANK, AIR CONDITIONER, & FURNACE \* Nicely LANDSCAPED, Sunny SOUTH-FACING BACKYARD with DECK & CEDAR FENCING \* OVERSIZED DOUBLE GARAGE - Heated & Insulated. Wonderful Southeast Edmonton - Kenilworth location within close proximity to variety of schools, parks, playgrounds, recreation, King's University, restaurants, retail, professional services, Capilano Mall, 50 Street, 90 Avenue, 75 Street, & Sherwood Park Freeway. Awaits your finishing touches & 30-day possession!! Listing Presented By: