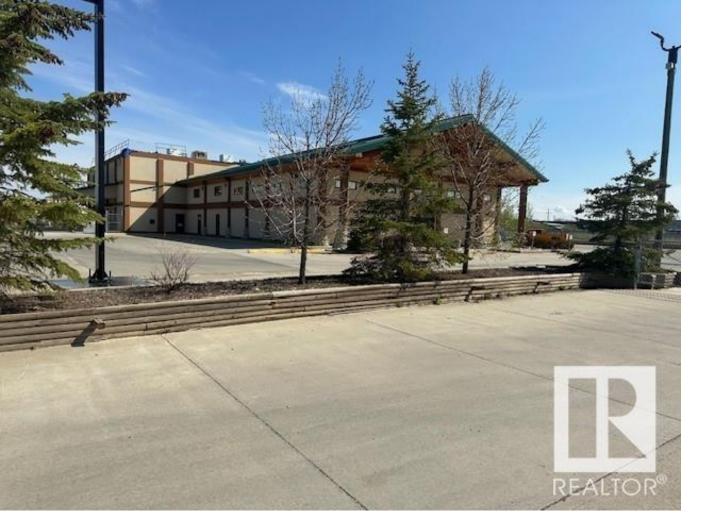

## Leduc Alberta \$4,490,000

When location is KEY ! And building appearance , condition is top priority. Look no further than this custom built property. Situated on 2 acres of land that is finished with pavement, concrete and a compacted yard. This extremely well built is not only unique but also one of a kind. The useage are endless showroom in front with warehouse in back. Office space completed on the second level. This property has 8 walls in the majority of building. New roof has been installed on shop/warehouse portion. Pls look at pictures as well as layout design. (id:6769)