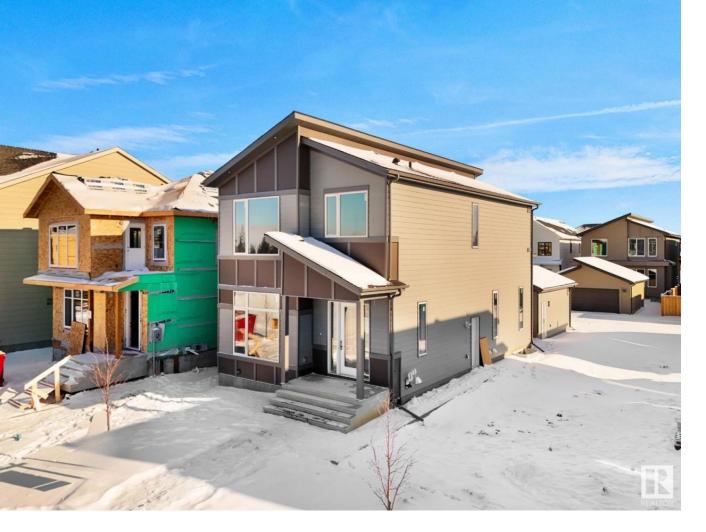

## Edmonton Alberta

\$839,900

This EXCEPTIONAL BRAND-NEW home boasts 6 BEDROOMS and 4 BATHROOMS, including a MAIN FLOOR BEDROOM with a FULL BATH in a PRIME LOCATION with a BREATHTAKING RAVINE VIEW and a DOUBLE ATTACHED GARAGE, making it a rare find. Picture waking up to SERENE RAVINE VIEWS right from your bedroom. The MORTGAGE-HELPING LEGAL 2-BEDROOM BASEMENT SUITE adds flexibility--perfect for rental income or extended family. A CHEF'S DREAM SPICE KITCHEN enhances your cooking, while the 10' CEILINGS on both the MAIN and UPPER FLOORS create an airy, open atmosphere. With 6 BEDROOMS and 4 BATHROOMS, there's plenty of space for everyone, plus the ATTACHED DOUBLE GARAGE provides ample storage. This newly built home is ready for your personal touch. Ideally located CLOSE TO SCHOOLS, SHOPPING, and TRANSIT, this home combines LUXURY and CONVENIENCE. (id:6769)