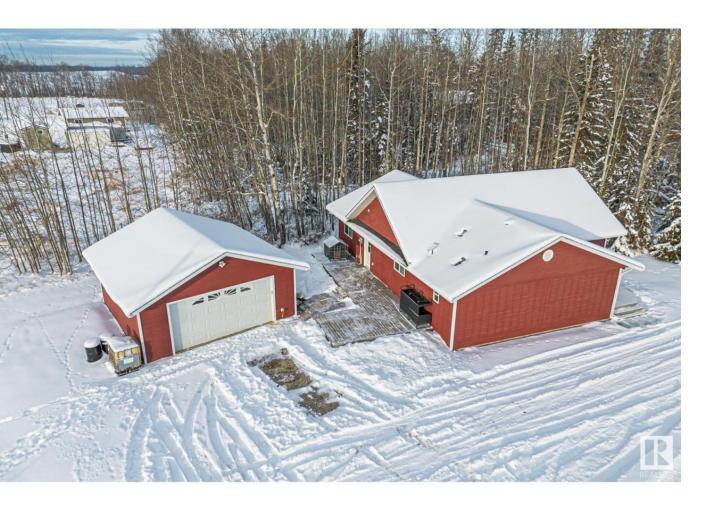

## Rural Lac Ste Anne County Alberta

\$400,000

Embrace the perfect fusion of modern living and serene countryside in this beautifully updated 3-bed, 2-bath bungalow on a 0.49-acre lot in tranquil Thibault Settlement. A-frame open-concept design features vaulted ceilings, new vinyl flooring, fresh paint and oversized windows that flood the home with natural light. The kitchen offers warm cabinetry, generous counter space and patio doors leading to a deck, ideal for entertaining or relaxing. The primary suite is a private retreat with a walk-in closet and spa-inspired ensuite featuring a stand-up shower and jetted tub. The home includes on-demand hot water for efficiency and a crawl space for extra storage. The upgraded mudroom/laundry area with a sink and closet organizers adds functionality. Outside, enjoy a double detached garage for parking, a play area and expansive yards. With easy access to the lake for ice fishing and snowmobiling, this home is just 40 minutes from Edmonton and 10 minutes to Lac Ste. Anne, offering comfort and outdoor adventure. (id:6769)