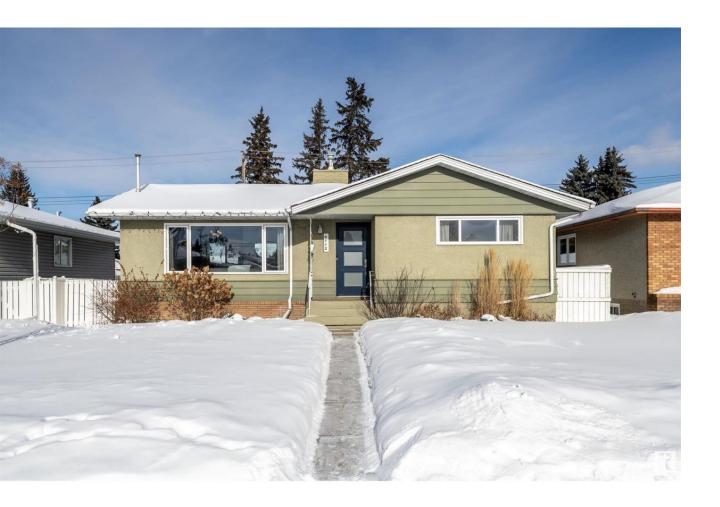

## Edmonton Alberta

\$429.900

Here it is! Excellent Condition and Unbeatable Location for this well-maintained Bungalow in the POPULAR OTTEWELL area, known for its access to so many schools, endless amenities and various commuter routes (Wayne Gretzy Drive, the Anthony Henday, 101 Ave to Sherwood Park, etc.) Convenient access to Downtown and the River Valley! Recent upgrades are many and include: All New Windows (Greenfox), newer Shingles, Luxury Vinyl Plank flooring, interior paint of ceilings and walls, some Countertops, Light Fixtures, Hot Water Tank, newer Stove Top, Front & Back Doors, including Storm Doors, deck, landscaping, with beautiful cherry trees, some walkways ++ Good sized double garage and ample parking behind. Bonus - Neighborhood Renewal plan is under way this Spring to renew walks and more. Act fast on this one! It's a keeper to call Home! (id:6769)