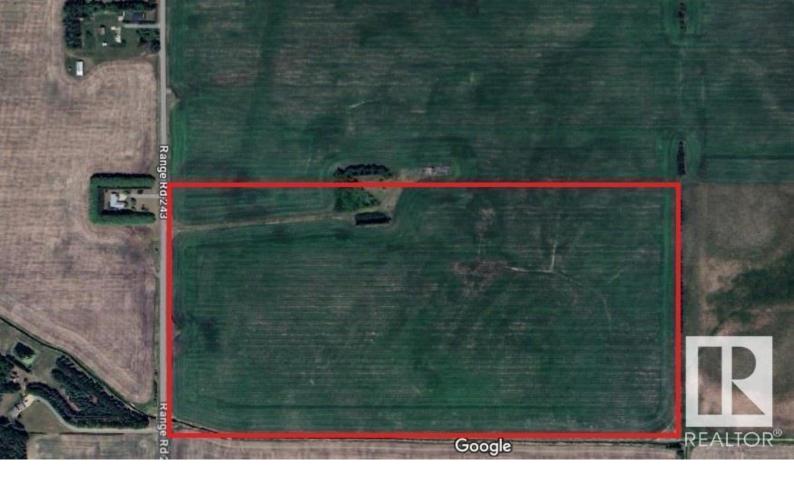

## Edmonton Alberta

\$4,999,000

Located in the recently adopted (March 1, 2024) Edmonton South Central East Neighborhood within the Ellerslie District, this 80 acres of agriculture is in the City of Edmonton, yet adjacent to Leduc County & the City of Beaumont. Recently included in the 2019 Annexation between the municipalities, this parcel is located on what was Range Road 243 and now addressed as 91 street, just north of Township Road 510 on the East side of the road. Designated as part of the City of Edmonton's UNABSORBED INDUSTRIAL LAND SUPPLY in the City of Edmonton's Industrial Investment Action Plan 2024 also indicates it is located in a FUTURE GROWTH AREA. The current zoning is agriculture and the future zoning recommendations by the City of Edmonton in their most recent discussions are subject to change based on information provided by the City's website. (id:6769)