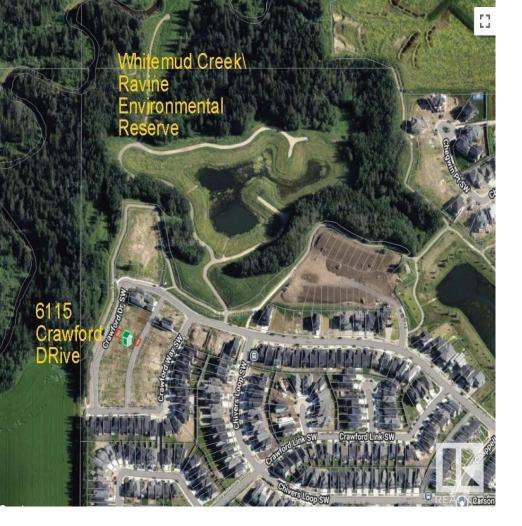

## Edmonton Alberta \$939,900

Triplex? Six Plex? Yes...these homes have an advantage! 2 STOREY HOMES, LEGAL SUITES PLUS a GARAGE SUITES!!! 3 in 1 with Over 3,920 SF of Living Space. Home Buyers - Mortgage Helper - Live in 1 Rent out the other 2 units OR Investors Buy 1 = 3 rental units 2 = 6 rental units. Mtg Brokers have info for eligibility on CMHC MLI program. See MLS E4416129. Main and 2nd floor 2,296 SF+ = 2 Primary Bedrooms 1 Main Flr/1 2nd Flr + ensuites + walk-in closets. BALCONY AND DECK overlooking the RAVINE!! 2 additional bedrooms + den + Bonus Rm + mudroom + porch. Legal Basement Suite 977 SF 2 Large Bedrooms; Garage Suite 2 Bedroom is 647 SF. Either way these homes offer enormous potential set in a picturesque private area across from the Whitemud Creek Ravine/Environmental Reserve with pathways. High-end finishings in all the units with each unit having a complete appliance package. Walking distance to K-9 school. Shopping, recreation, transit plus easy access to all arterial roadways (id:6769)