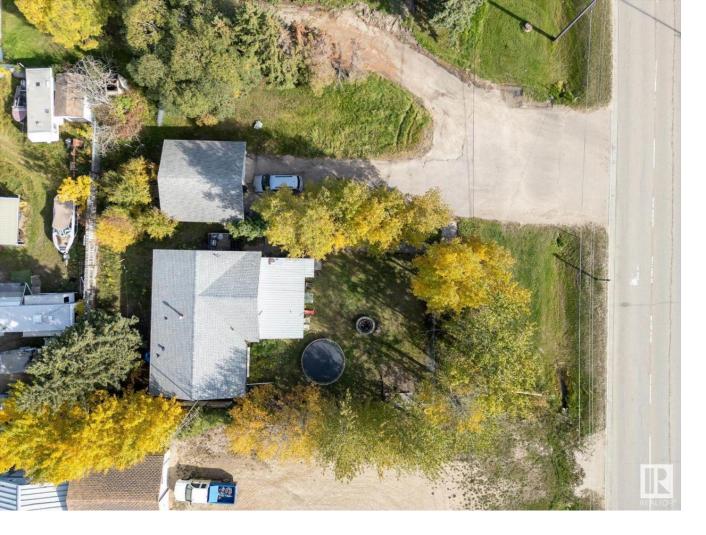

## 6116 50 Avenue Drayton Valley AB

\$250.000

Here is a HUGE (1245 square meters) commercial development lot in Drayton Valley. This is one of three adjoining lots available as a commercial land assembly. Currently, this property has an older bungalow & garage which are usable, but nearing the end of its functional lifespan. The house and property are being sold as is, where is. The owners have been notified that once the home reaches the end of its lifespan, any future development on this property must be a commercial development. Zoned as "C-Gen", or Commercial District, General, offers a variety of redevelopment options, especially if paired with the 2 adjoining lots making a GIANT 4000+ square meter (just over 1 acre) corner lot. Ideally located for a commercial development being on 50th avenue, just off HWY 22, and a block away from Power Center BLVD. This property, especially when combined with the 2 adjoining lots, offers great exposure and huge potential.