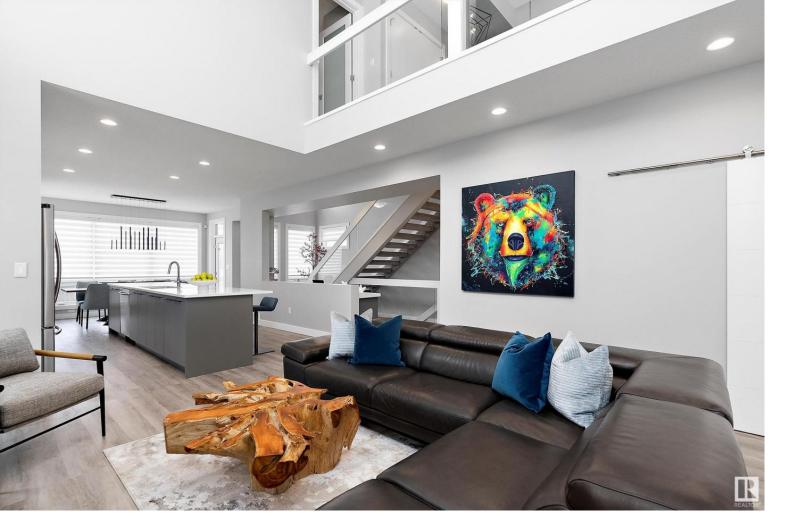

## 6116 KING Landing Edmonton AB

MOVE IN & ENJOY this STUNNING 2529 sq. ft. 2 storey KANVI HOME that will WOW you! PICTURE PERFECT, SHOW HOME QUALITY & located on a super cool MAINTENANCE FREE YARD with ARTIFICIAL TURF steps from PARKS & SCHOOLS. The entrance features 2 STOREY CEILINGS in the bright GREAT ROOM, VINYL PLANK FLOORS a 6' LINEAR NAPOLEAN FIREPLACE, fabulous CUSTOM LIGHTING thru out, a BARN DOOR, MUD ROOM with GARAGE ENTRANCE & WALK THRU PANTRY, CENTRAL AIR & 2 pc. BATH. WALL TO WALL & CEILING TO FLOOR WINDOWS wrap this home in SUNLIGHT & all feature CUSTOM BLINDS. FABULOUS OVERSIZED KITCHEN ISLAND with QUARTZ, STAINLESS APPLIANCES, a handy COMPUTER/CRAFT SPACE plus a GRACIOUS DINING ROOM with access to the YARD offering a COMPOSITE DECK with PRIVACY SCREENS. Up the OPEN STAIRCASE to a CENTRAL BONUS ROOM with FIREPLACE overlooking the main floor & OFFERING SEPARATION between the PRIMARY (with SITTING AREA, a LOVELY SPA ENSUITE & WI CLOSET) & the other 3 GENEROUS BEDROOMS & 4 pc. MAIN BATH. The basement is a BLANK SLATE! WOW!