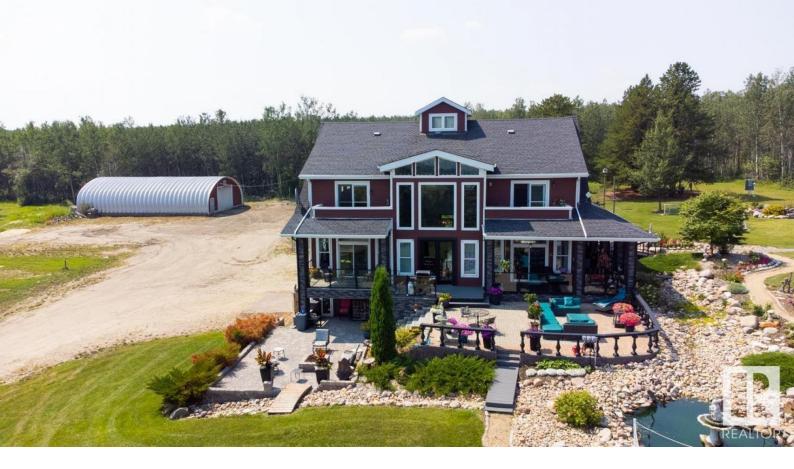

## Rural Parkland County Alberta

\$1,249,900

Presenting an Exquisite Executive Home with a Million-Dollar View! Nestled on nearly 40 acres and just minutes from two stunning lakes, this luxurious 5000+ sq ft custom-designed residence offers 4 bedrooms, 2.5 baths, living and entertaining areas, rec room and so much more. The Chef's kitchen boasts cherry wood cabinets and granite countertops, perfect for culinary creations. The main floor primary suite is a private oasis with a 5-pc en-suite and walk-in closet. A custom cherry-wood staircase adds elegance, leading to the upper level where the views are fantastic. Outdoor living excels with wrap-around decks, private sitting areas, captivating patios, flower gardens with water features, a flourishing orchard, and a secluded hot tub area. As well as the double garage, the property offers a 2000+ sq ft heated shop, ideal for work or play. Don't miss this rare opportunity to embrace luxury, tranquility, and breathtaking views! (id:6769)