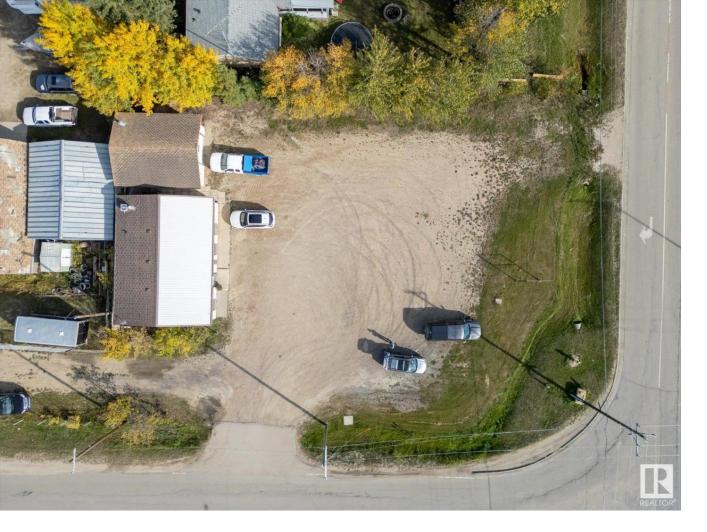

## 6120 50 Avenue Drayton Valley AB \$349,000

Here is a HUGE (969 square meters) commercial development lot in Drayton Valley. This is one of three adjoining lots available as a commercial land assembly. Currently, this property has an oversized single detached garage plus a functional office building (approximately 1200 square feet) which is leased to great tenants. This property is being sold for land value only as part of a commercial land assembly package. This property is the high visibility corner lot siding 50th Avenue & 62 Street. Zoned as "C-Gen", or Commercial District, General offers a variety of redevelopment options, especially if paired with the 2 adjoining lots making a GIANT 4000+ square meter (just over 1 acre) corner lot. Ideally located for a commercial development being on 50th avenue, just off HWY 22, and a block away from Power Center BLVD. This property, especially when combined with the 2 adjoining lots, offers great exposure and huge potential for your commercial development.