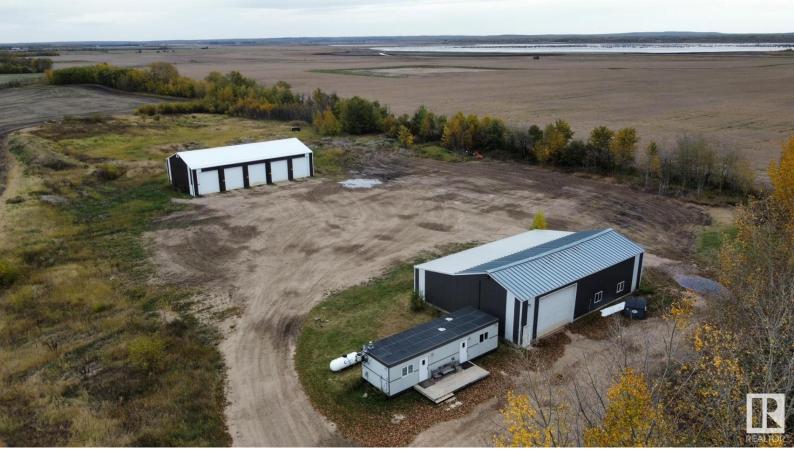

## 61217 Range Road 452 Rural Bonnyville M.D. AB

\$(

Shop complex with 7 bays and office on 5 acres conveniently located just East of Bonnyville on Range Road 452. Main building was built in 2010, 42 x 84 with 16 ceilings and FIVE 14' overhead doors, fully finished insulated and heated with in slab heating has a built-in compressor. Second shop was built in 1995, was used as a mechanic bay by the previous tenant, also has a compressor included. The space is 47' x 66' with two 14' overhead doors in opposing directions so you can park two trucks or get a tailer inside to work on it. Also includes a 650sq.ft cold storage space with 10' overhead door, free of charge. Detached office building has two office spaces and a 1/2 bath. Great private location, tucked away out of sight just 1 mile south of Graham construction. Immediate possession available, Take action now before there is snow on the ground!