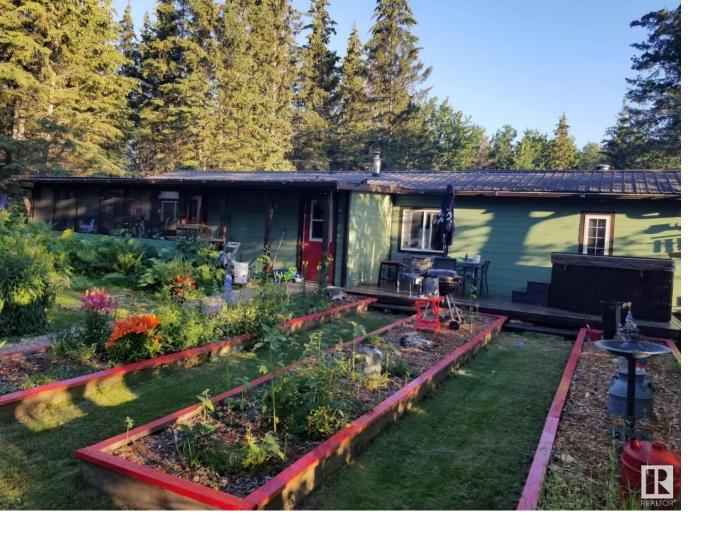

## 61218 Range Road 472A Rural Bonnyville M.D. AB

\$229,900

Residential or Recreational??? It's your call! This scenic acreage is beautifully framed by towering evergreens and mature hardwoods. Make this your perfect family retreat with tons of space for extra RVs and toys. Moose lake is only a short walk down the road with a public site with silver sand beach! Head up the road and the iron horse trail takes you to hundreds of miles of quad and ATV trails all on crown land. This is truly a sportsmen's paradise! The 2 bedroom home features newer cabinetry, a pellet stove and a cozy screened in sunroom that extends your living space to the outdoors. The 3 piece bathroom is brand new and features a custom 5 foot shower. Extensive decking and walking paths are extras to simply want to be outside. A 16x24 detached garage and a bunk house compliment the overall package and makes for great entertaining. It is worth a look....you won't be disappointed!