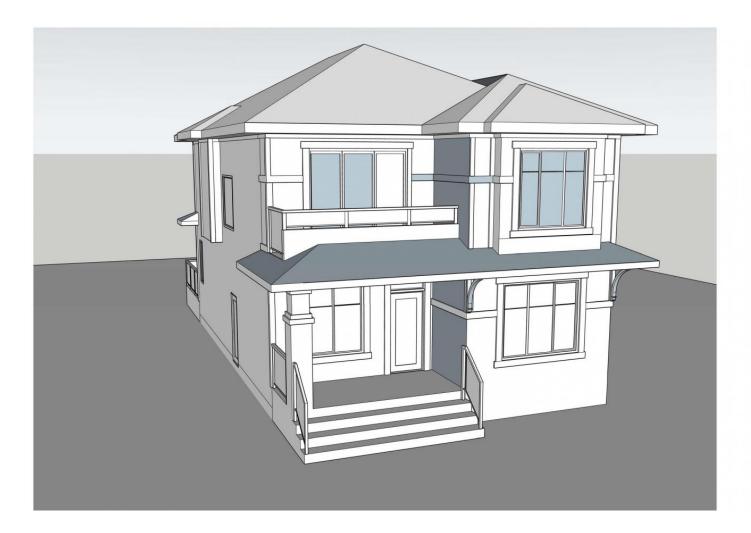

## 6123 CRAWFORD Drive Edmonton AB

\$939,900

Christmas Came Early... 3 in 1 Home Buyers - Mortgage Helper - Live in 1 Rent out the other 2 units OR Investors - Buy 2 = 6 Units Total - then these Qualify for CMHC MLI program = 5% DP plus more!!! Main and 2nd floor over 2,230 SF - Open concept 2 primary BD + 2 BD + den + Bonus Rm + mudroom + porch + deck + balcony; Legal Bsmt Suite over 1,017 SF - 1 or 2 BD +\_den; Garden Suite over 610 SF - 1 or 2 BD. Either way these homes offer huge potential set in a picturesque private area across from the Whitemud Creek Ravine/Environmental Reserve with pathways. High end finishings in all the units with each unit having a complete appliance package. Walking distance to K-9 school. Shopping and recreation close, transit plus easy access to all arterial roadways. Minutes to the airport, Anthony Henday FWY, Ellerslie Road, 170 Street, Hwy 2.