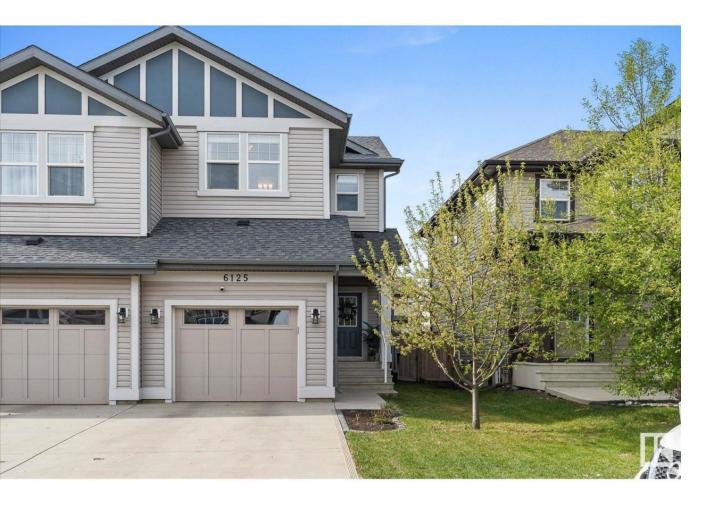

## Edmonton Alberta

Beautifully designed over 1,600 sq ft duplex (with AC) nestled in thriving neighborhood close to all the newest developments, top-rated schools, scenic parks, walking trails, & convenient shopping. Step inside to openconcept main floor with high ceilings & south-facing backyard that floods the space with natural light. Modern kitchen features stainless steel appliances, granite countertops, & plenty of cabinet space-perfect for cooking and entertaining. Upstairs, you'll find versatile bonus room, ideal for home office or cozy lounge, along with spacious primary bedroom complete with 3-pc ensuite & walk-in closet. Two additional bedrooms & 4-pc main bath provide room for family, guests, or hobbies. Outside, enjoy fully fenced & landscaped yard featuring deck, stone patio, & storage shed-ready for summer gatherings or peaceful evenings. Single attached garage adds everyday convenience. Unfinished basement offers high ceilings & well-laid-out floor plan with incredible potential to expand your living space! (id:6769)