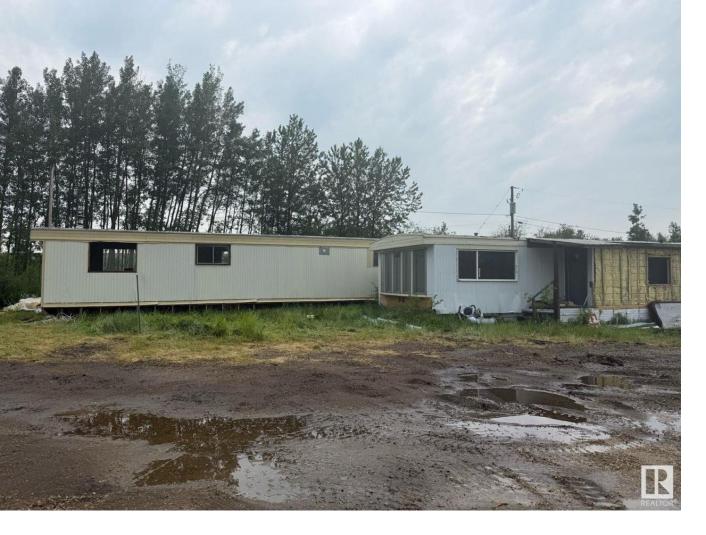

## Rural Parkland County Alberta

\$130,000

\*Please note\* property is sold "as is where is at time of possession". No warranties or representations. There is NO ACCESS to the house as it's not in livable condition, .All information and measurements have been obtained from the Tax Assessment, old MLS, a recent Appraisal and/or assumed, and could not be confirmed. Purchaser to confirm all details, including sizes, building style, any use type, parking, fees, utilities, taxes or any information pertaining to this property to their Satisfaction. (id:6769)