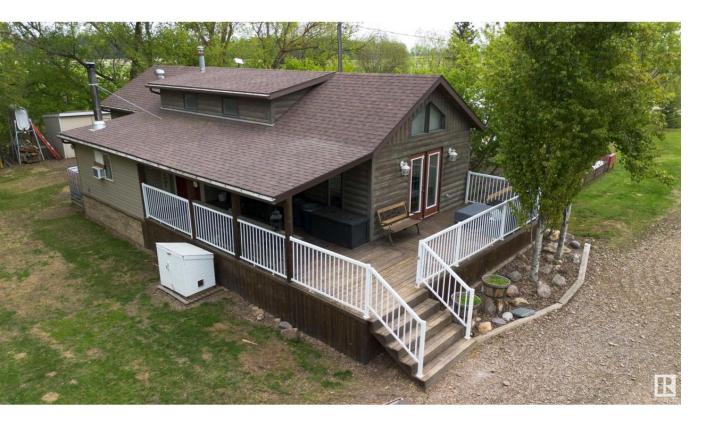

## Rural Westlock County Alberta

\$275,000

Discover this charming 1-acre property in Westlock County--perfect for first-time buyers or those looking to downsize into retirement. This well-kept 2000 modular home features 2 bedrooms, 1 full bath, and a professionally installed wood-burning stove for cozy comfort. Enjoy your morning coffee on the covered deck, surrounded by beautiful mature trees offering privacy and tranquility. Recent upgrades include new shingles in 2024 and a hot water tank in 2025. The property also includes a heated, insulated double detached garage-ideal for year-round projects or storage. A water softener is installed for added convenience. For hobby farmers or garden enthusiasts, there's a greenhouse, garden plot, outdoor storage sheds, and cozy small livestock pens. This adorable rural gem blends comfort, functionality, and nature in a peaceful setting--move-in ready and waiting for you! County dust control applied this year! (id:6769)