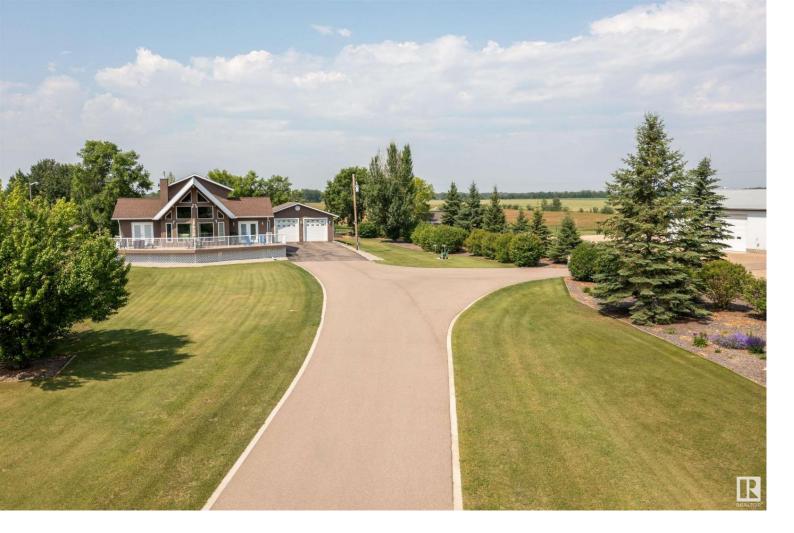

## 61418 Range Road 464 Rural Bonnyville M.D. AB

\$889,900

You CAN have it all! This outstanding acreage simply must be seen to be appreciated! From the moment you pull into the drive, attention to detail is full on. The 1.5 storey home features a full walkout basement and boasts many upgrades and features. New granite counter tops, a newly renovated primary bedroom complete with ensuite and a custom built wall closet are just a few of the recent upgrades. This 10 acre site features 5 acres in hay, a dugout and a metal clad horse barn with paved floor. The yard is professionally landscaped and features mature trees and shrubs. The oversized double detached garage is heated with 10' overhead doors. The 4200 square foot shop is every mans dream and can be used for personal use or has the potential to operate a business from. Featuring infloor and radiant heat, 2-14' and 2-10' overhead doors. A 3 piece bathroom and full laundry service complete this turn key shop space. Located only minutes from Bonnyville with paved roads right to your door. Make your move today...